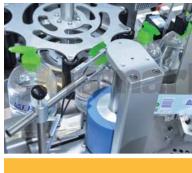

Servo motor driven registered wrap-around mechanism which is in the form of a roller wheel to effectively ensure accurate registration.

Design features to ensure precise and smooth labeling on oval or rectangular bottles:

 An alignment device composed of a pair of side chains to ensure symmetrical alignment of bottles along the center line.

 A top conveyor belt at synchronized speed with the main conveyor to hold the bottles in place to maintain bottle alignment and stability throughout the labeling process.