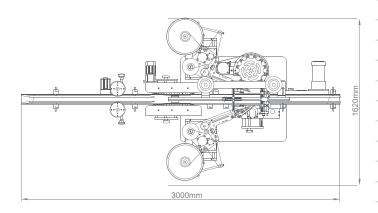

| Machine Model      | A923                                                                                                            |
|--------------------|-----------------------------------------------------------------------------------------------------------------|
| Container Sizes    | Oval/Rectangular : Width(across the direction of movement) 30-90mm,<br>Height≪300mm Round: Diameter 22-100mm    |
| Labeling Speed     | Side Labeling: 60-200 bpm<br>Orientation Wrap-Around Labeling: 40-140 bpm<br>(depends on bottles & label sizes) |
| Labeling Precision | $\pm$ 1.0mm (other than errors from bottles or labels)                                                          |
| Machine Demensions | (L)3000 mm $\times$ (W)1620 mm $\times$ (H)1591 mm                                                              |
| Power Consumption  | 220VAC±5% 50Hz 1.68kW                                                                                           |