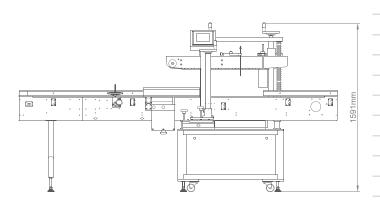

| Machine Model      | A923                                                                                                            |
|--------------------|-----------------------------------------------------------------------------------------------------------------|
| Container Sizes    | Oval/Rectangular : Width(across the direction of movement) 30-90mm,<br>Height≪300mm Round: Diameter 22-100mm    |
| Labeling Speed     | Side Labeling: 60-200 bpm<br>Orientation Wrap-Around Labeling: 40-140 bpm<br>(depends on bottles & label sizes) |
| Labeling Precision | $\pm$ 1.0mm (other than errors from bottles or labels)                                                          |
| Machine Demensions | (L)3000 mm $\times$ (W)1620 mm $\times$ (H)1591 mm                                                              |
| Power Consumption  | 220VAC±5% 50Hz 1.68kW                                                                                           |