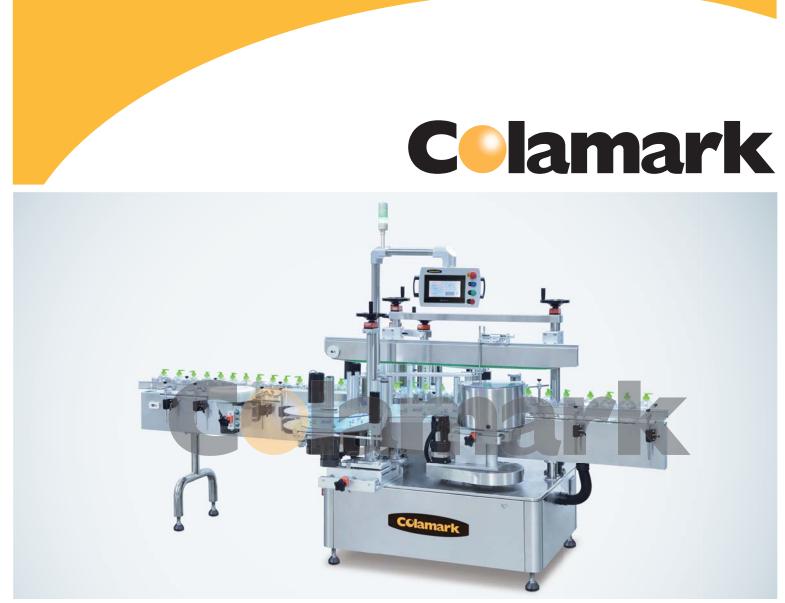

Suitable for three kinds of bottle shape (round, square, flat etc.), makes two labels and orientation labeling requirement possible. Speed up to 140 bottles per minute for orientation labeling; two labels and common round bottle labeling speed up to 200 bottles per minute.

## Features

- A dual-function labeler for wide range of applications:
- Simple adjustment to swap between side labeling mode and orientation wrap-around labeling mode.
- One labeler to handle three different shapes of bottles (rectangular, oval, round) with large size ranges, and also achieves orientation in wrap-around labeling.

Servo motor driven registered wrap-around mechanism which is in the form of a roller wheel to effectively ensure accurate registration.

Design features to ensure precise and smooth labeling on oval or rectangular bottles:

 An alignment device composed of a pair of side chains to ensure symmetrical alignment of bottles along the center line.

 A top conveyor belt at synchronized speed with the main conveyor to hold the bottles in place to maintain bottle alignment and stability throughout the labeling process.